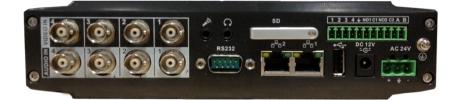

# **Technical Specifications**

| Model                      | IVS-C3002                                                |
|----------------------------|----------------------------------------------------------|
| System                     |                                                          |
| Main Processor             | High performance industrial embedded processor           |
| Operating System           | Embedded Linux                                           |
| Compression                |                                                          |
| Video                      | H.264                                                    |
| Audio                      | G.711A                                                   |
| Intelligent Analysis       |                                                          |
| Intelligent Function       | People counting                                          |
| Analysis Ability           | 1ch@D1 in analog mode; 1ch@D1/720P/1080P in digital mode |
| Min Object Size            | 20×20 pixels @ CIF                                       |
| Successful Detection Ratio | >90%                                                     |
| Video Parameter            |                                                          |
| Compression Standard       | H.264                                                    |
|                            | PAL、NTSC                                                 |
| Video Format               | D1/Half-D1/2CIF/CIF                                      |
|                            | Dual stream supported                                    |
| Storage                    |                                                          |
| SD Card                    | SD card stores snapshot and counting results             |
| 2.5" HDD                   | HDD stores record, snapshot and counting results         |
| Alarm                      |                                                          |
| Alarm Input                | 4-ch alarm input, low level activated                    |
| Alarm Output               | 2 relay out (1A@30VDC), NO/NC optional                   |
| Other                      |                                                          |
| Network                    | 1 RJ45, 100M/1000M self-adaptive                         |
| Communication              | 1 half-duplex RS485, 1 RS232                             |
| SD Card                    | 1                                                        |
| Power Supply               | DC +12V / AC +24V                                        |
| Power Dissipation          | 24W                                                      |
| Working Temperature        | -30°C ~ +70°C                                            |
| Working Humidity           | 20% ~ 90%                                                |
| Dimension                  | 210mm * 138mm * 52 mm                                    |