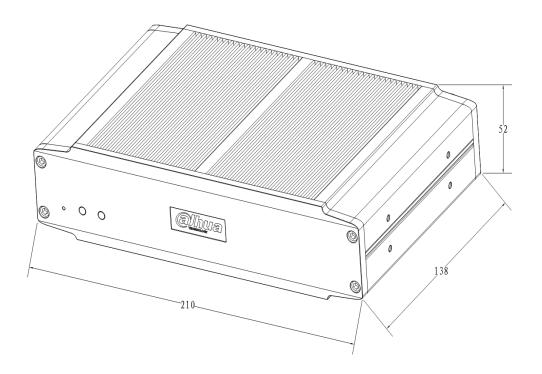

## **Dimensions (mm)**

# **Technical Specifications**

| Model                      | IVS-C3002                                                |
|----------------------------|----------------------------------------------------------|
| System                     |                                                          |
| Main Processor             | High performance industrial embedded processor           |
| Operating System           | Embedded Linux                                           |
| Compression                |                                                          |
| Video                      | H.264                                                    |
| Audio                      | G.711A                                                   |
| Intelligent Analysis       |                                                          |
| Intelligent Function       | People counting                                          |
| Analysis Ability           | 1ch@D1 in analog mode; 1ch@D1/720P/1080P in digital mode |
| Min Object Size            | 20×20 pixels @ CIF                                       |
| Successful Detection Ratio | >90%                                                     |
| Video Parameter            |                                                          |
| Compression Standard       | H.264                                                    |
|                            | PAL、NTSC                                                 |
| Video Format               | D1/Half-D1/2CIF/CIF                                      |
|                            | Dual stream supported                                    |
| Storage                    |                                                          |
| SD Card                    | SD card stores snapshot and counting results             |
| 2.5" HDD                   | HDD stores record, snapshot and counting results         |
| Alarm                      |                                                          |
| Alarm Input                | 4-ch alarm input, low level activated                    |
| Alarm Output               | 2 relay out (1A@30VDC), NO/NC optional                   |
| Other                      |                                                          |
| Network                    | 1 RJ45, 100M/1000M self-adaptive                         |
| Communication              | 1 half-duplex RS485, 1 RS232                             |
| SD Card                    | 1                                                        |
| Power Supply               | DC +12V / AC +24V                                        |
| Power Dissipation          | 24W                                                      |
| Working Temperature        | -30°C ~ +70°C                                            |
| Working Humidity           | 20% ~ 90%                                                |
| Dimension                  | 210mm * 138mm * 52 mm                                    |