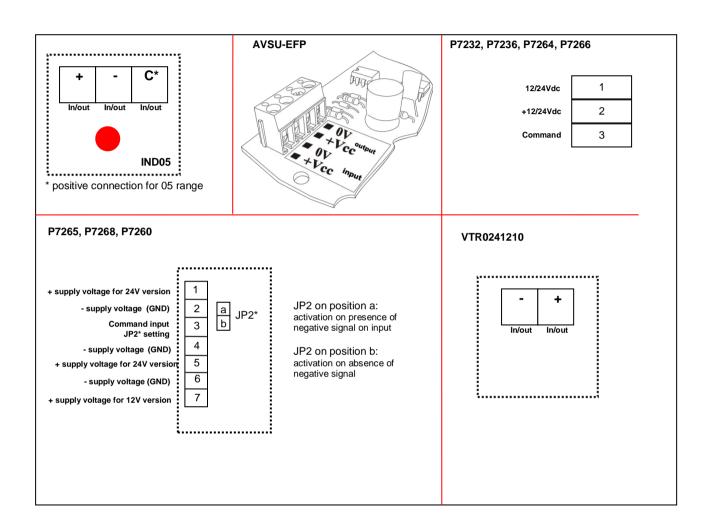

**IND05 Remote alarm indicator**: Makes possible the optical alarm repetition. Compatible with our complete range of detectors. Angle of vision 180°. Water proof version: **IND05E** 

| Weight: 35g                     | Operating voltage: 15Vdc to 30Vdc (<2Vdc for 05 range) |
|---------------------------------|--------------------------------------------------------|
| Dimension: 85 x 64 x 33 mm      | Quiescent current: 0A                                  |
| IP rating: 22 (water proof: 43) | Alarm current (24Vdc): 10mA                            |

**AVSU-EFP:** AVSU-EFP is a sounder with IP54. It is attended for outdoor use. Sound power: 110dB @1meter.

| Weight: 1Kg                   | Modulated sound: 440 / 554 Hz |
|-------------------------------|-------------------------------|
| Dimension: 101 x 101 x 132 mm | Operating voltage: 18-60Vdc   |
| IP rating: 54                 | Consumption (48Vdc): 40mA     |

**P7232 optical acoustic alarm panel with buzzer:** Lighting with high luminosity LED, 12V/24Vdc, IP55

**P7236 self powered optical acoustic alarm panel with buzzer:** lighting with high luminosity LED, 12V/24Vdc; IP55.

P7264 optical acoustic alarm panel with sounder: Lighting with high luminosity LED IP55.
P7266 self-powered optical acoustic alarm panel with sounder, lighting with high luminosity LED IP55.

Suitable devices for any risk situation such as fire, flooding, gas leak, etc. where visual and/or acoustic information is needed.

**P7265 optical acoustic alarm panel with sounder,** Lighting with high luminosity LED, 12V/24Vdc IP43

**P7268** self-powered optical acoustic alarm panel with sounder, Lighting with high luminosity LED IP43.

P7260 optical acoustic alarm panel: Lighting with high luminosity LED, 12V/24Vdc, IP65

Suitable for any risk situation such as fire, flooding, gas leak, etc. where visual and/or acoustic information is needed. This particularly fine and pleasant design is suitable for installations in hotels, shops, shopping malls, cinemas. Lighting with high luminosity LED.

**VTR0241210 Electromagnetic door release unit:** Electromagnetic door holders mounted in a steel box + rotating equipped keeper-plate. It is designed to hold open fire or smoke stop doors, for convenience and then release automatically them in response to an emergency. The keeper plate is mounted on a rotating and shock-absorbing support for angles  $\le 60^{\circ}$ . Release push-button.