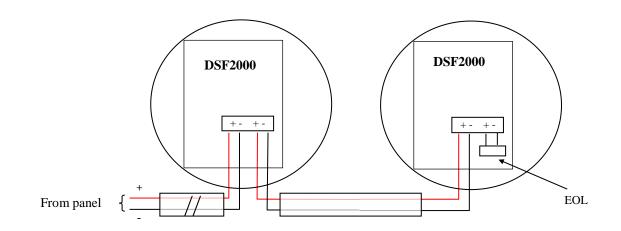

The device can be connected directly on the sounder line of the panel or of an EDL module.

| Power supply specification    |                                                             |
|-------------------------------|-------------------------------------------------------------|
| Main supply voltage           | 16Vdc to 58Vdc                                              |
| Quiescent current (24Vdc)     | <5mA max.                                                   |
| Alarm current (24Vdc)         | <35mA                                                       |
| Flash Frequency               | 0,58Hz                                                      |
|                               | Mechanical characteristics                                  |
| Unit dimensions (in mm)       | H:84 D:109                                                  |
| IP Rating                     | IP21C                                                       |
| Maximum section of cables     | 1 x 2,5mm²                                                  |
| Environmental characteristics |                                                             |
| Operating environment         | From -10°C to +55°C with $\leq$ 93% non-condensing humidity |
| Storage environment           | From -10°C to +55°C with $\leq$ 90% non-condensing humidity |
|                               | Other characteristics                                       |
| Sound                         | French, English, Dutch                                      |
| Led colour                    | Red, White                                                  |
| Isolator                      | By jumper JP1                                               |
| Sound Power                   | 2 selectable                                                |

## Connection on the sounder line