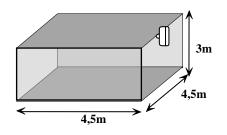

## Coverage area

Maximum height of the device: 3m

Wall installation

REFERENCE DSF2000

Non contractual document

<u>DESCRIPTION</u> CONVENTIONAL SOUNDER + FLASH FOR FIRE ALARM SYSTEMS

Security Detection Direct Distribution 41 rue du saule trapu, ZA du moulin de Massy 91300 MASSY (France)