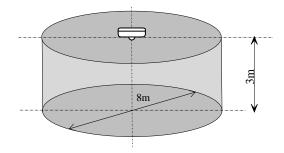

## Coverage area

Maximum height of the device: 3m

Wall installation

REFERENCE DSF2000

Non contractual document

<u>DESCRIPTION</u> CONVENTIONAL SOUNDER + FLASH FOR FIRE ALARM SYSTEMS

Security Detection Direct Distribution 41 rue du saule trapu, ZA du moulin de Massy 91300 MASSY (France)