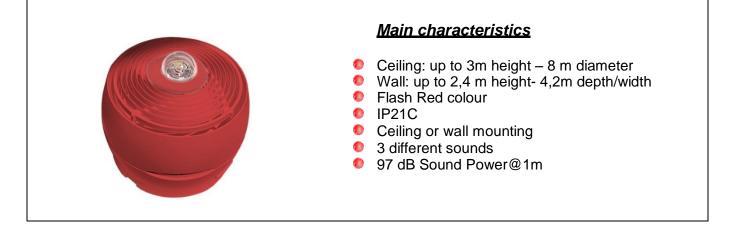

## **Conventional sounder + flash**

DSFA2000 is a conventional sounder with flash for fire alarm systems. It is composed of two parts: a base and a sound/flash diffusion head.

The diffusion of the sound quality is implemented by a piezoelectric cell in a housing specifically designed to optimize the audio performance. Its round shape allows wall or ceiling installation.

The device can be connected directly on the sounder line of the panel or of an EDL module.

| Power supply specification    |                                                             |
|-------------------------------|-------------------------------------------------------------|
| Main supply voltage           | 16Vdc to 58Vdc                                              |
| Quiescent current (24Vdc)     | <5mA max.                                                   |
| Alarm current (24Vdc)         | <35mA                                                       |
| Flash Frequency               | 0,58Hz                                                      |
|                               | Mechanical characteristics                                  |
| Unit dimensions (in mm)       | H:84 D:109                                                  |
| IP Rating                     | IP21C                                                       |
| Maximum section of cables     | 1 x 2,5mm²                                                  |
| Environmental characteristics |                                                             |
| Operating environment         | From -10°C to +55°C with $\leq$ 93% non-condensing humidity |
| Storage environment           | From -10°C to +55°C with $\leq$ 90% non-condensing humidity |
|                               | Other characteristics                                       |
| Sound                         | French, English, Dutch                                      |
| Led colour                    | Red, White                                                  |
| Isolator                      | By jumper JP1                                               |
| Sound Power                   | 2 selectable                                                |